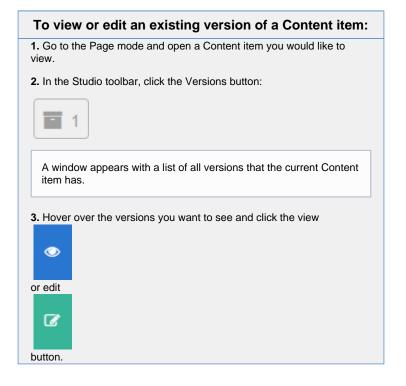

------------------------------------------------------------------------------------------------------------------------------------------------|
|          | ou can view and edit any previously created version of a content item.                                                                                                                      |
| 16       | .04 OR LATER                                                                                                                                                                                |
| car      | Studio tracks every time when you save a Content item you are working on. You<br>a later, at any time, view a list of all previous versions of a Content item and view<br>edit any of them. |



## Viewing or editing a previous version