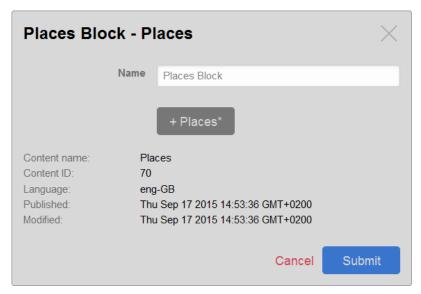

## Available Places Block settings

| Option | Description                                            |
|--------|--------------------------------------------------------|
| Name   | Enter the Places Block name.                           |
| Places | Use the Universal Discovery Widget to select a folder. |

Places Block configuration window

**Tip**When you select a folder, the information about it will be shown in this window.

You can select places to display in the Universal Discovery Widget.

You need to select a folder with places, not a single place Content item, for the Places Block to work.