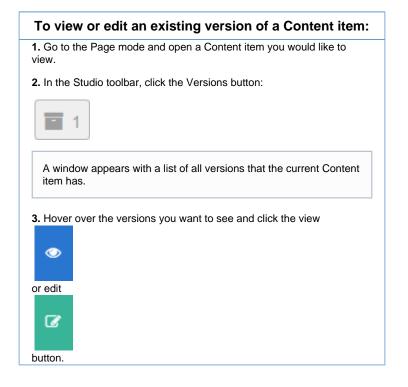

---------------------------------------------------------------------------------------------------------------------------------------------|
| You can view and edit any previously created version of a Content item.                                                                                                                                 |
| 16.04 OR LATER                                                                                                                                                                                          |
| eZ Enterprise tracks every time when you save a Content item you are working on.<br>You can later, at any time, view a list of all previous versions of a Content item and<br>view or edit any of them. |



## Viewing or editing a previous version